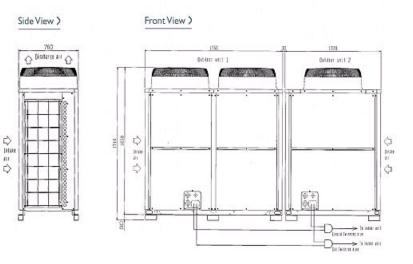

| Dim | ensi | ons |
|-----|------|-----|
|     |      |     |

PUHY-P850YSJM-A

| Piping Restrictions                              |      |
|--------------------------------------------------|------|
| Total Piping Length (m)                          | 1000 |
| Furthest Piping Length (m)                       | 165  |
| Furthest Piping Length after 1st Branch (m)      | 40   |
| Between Indoor and Outdoor Units - Height<br>(m) | 50   |
| Between Indoor and Indoor Units - Height (m)     | 15   |