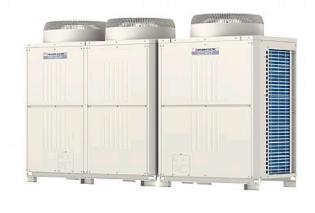

## PUHY-P850YSJM-A

Standard Y Series 34hp Outdoor Unit

R410A Heat Pump

The City Multi Y Series makes use of a two pipe refrigerant circuit throughout, with the choice of either Branch Pipe or Header Pipe feeds to indoor units, with manual changeover from cooling to heating to ensure that a constant indoor climate is maintained.